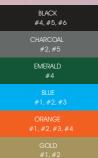

# SUPERIOR PERFUMES FOR **HIM**

| RIANTS FOR HIM 30 ml |  |
|----------------------|--|
| BLACK<br>#4, #5, #6  |  |
| CHARCOAL<br>#5       |  |
| BLUE<br>#2           |  |
|                      |  |

BUSINESS TIMES ISSUE 40