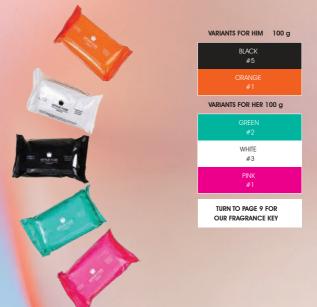

VARIANTS FOR HER 30 ml

GREEN #2 WHITE #3 PINK #1,#2

> TURN TO PAGE 11 FOR OUR FRAGRANCE KEY